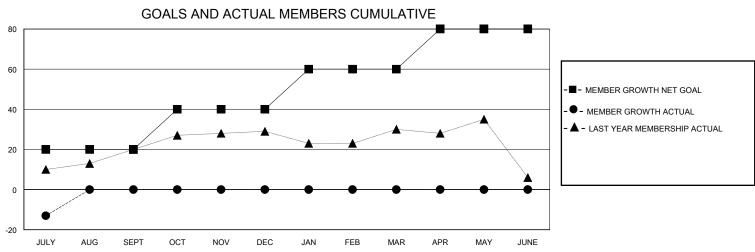

## District 27 E2

Results as of: 7/31/2024

| GMT:          |               |             | GMT CA        |                       |                         |                         |                                                    |  |
|---------------|---------------|-------------|---------------|-----------------------|-------------------------|-------------------------|----------------------------------------------------|--|
|               | Club          | S           |               | Members               |                         |                         |                                                    |  |
|               | RESULTS FOR   | R 2024-2025 |               | RESULTS FOR 2024-2025 |                         |                         |                                                    |  |
| QUARTER       | NEW CLUB GOAL | NEW CLUBS   | DROPPED CLUBS | QUARTER ME            | MBER GROWTH NET<br>GOAL | MEMBER GROWTH<br>ACTUAL | DROPPED<br>MEMBERS ACTUAL<br>(including transfers) |  |
| JULY/AUG/SEPT | 0             | 0           | 0             | JULY/AUG/SEPT         | 20                      | 10                      | 16                                                 |  |
| OCT/NOV/DEC   | 1             | 0           | 0             | OCT/NOV/DEC           | 20                      | 0                       | 0                                                  |  |
| JAN/FEB/MAR   | 0             | 0           | 0             | JAN/FEB/MAR           | 20                      | 0                       | 0                                                  |  |
| APR/MAY/JUNE  | 0             | 0           | 0             | APR/MAY/JUNE          | 20                      | 0                       | 0                                                  |  |