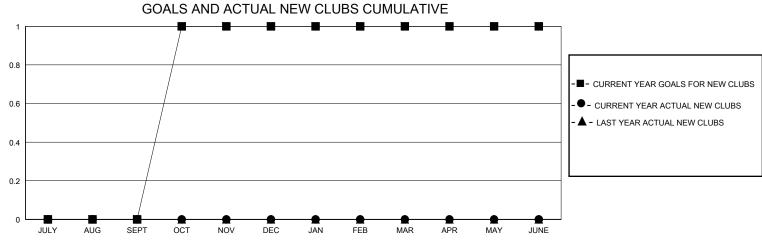

## District 27 E2

Results as of: 7/31/2024

| GMT:          |               |             | GMT CA        |                       |                         |                         |                                                    |  |
|---------------|---------------|-------------|---------------|-----------------------|-------------------------|-------------------------|----------------------------------------------------|--|
|               | Club          | S           |               | Members               |                         |                         |                                                    |  |
|               | RESULTS FOR   | R 2024-2025 |               | RESULTS FOR 2024-2025 |                         |                         |                                                    |  |
| QUARTER       | NEW CLUB GOAL | NEW CLUBS   | DROPPED CLUBS | QUARTER ME            | MBER GROWTH NET<br>GOAL | MEMBER GROWTH<br>ACTUAL | DROPPED<br>MEMBERS ACTUAL<br>(including transfers) |  |
| JULY/AUG/SEPT | 0             | 0           | 0             | JULY/AUG/SEPT         | 20                      | 10                      | 16                                                 |  |
| OCT/NOV/DEC   | 1             | 0           | 0             | OCT/NOV/DEC           | 20                      | 0                       | 0                                                  |  |
| JAN/FEB/MAR   | 0             | 0           | 0             | JAN/FEB/MAR           | 20                      | 0                       | 0                                                  |  |
| APR/MAY/JUNE  | 0             | 0           | 0             | APR/MAY/JUNE          | 20                      | 0                       | 0                                                  |  |